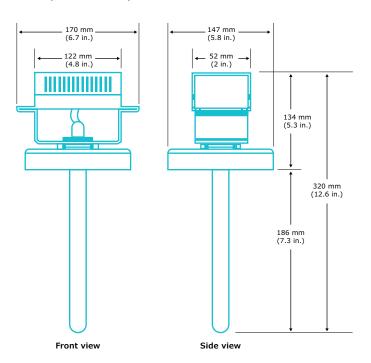

## Installation requirements

The A.S.M. installs directly into the cover of the S.D.S. 200 and S.D.S. 350 tanks

Allow an additional 250 mm (9.8 in.) above S.D.S. for the installation and replacement of the UV lamp